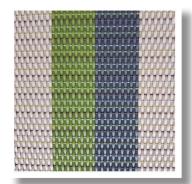

## What is iNfeel Woven?

**iNfeel Woven** is a vinyl covering, finished in a woven fabric with a lightweight, non-woven backing of PVC foam or comfort, depending on the format. Its **great resistance to abrasion and friction** provides durability, as well as versatility in its uses and it is easy to clean. It offers a wide range of decorative possibilities.

## Characteristics

|      | APPLICATIONS                       | SERIE   | THICKNESS | WIDTH    | UNIT                         | MATERIAL                                                    |
|------|------------------------------------|---------|-----------|----------|------------------------------|-------------------------------------------------------------|
| ROLL | Vertical parament<br>and furniture | Delux   | 2,6 mm    | 2 m      | 20-25<br>m/roll              | Vinyl woven fabric with<br>non-woven PVC foam<br>base layer |
|      |                                    | Classic |           |          |                              |                                                             |
| TILE | Floor                              | Delux   | 3,5 mm    | 50x50 cm | Pack 20<br>units<br>50x50 cm | Vinyl woven fabric with<br>non-woven comfort<br>base layer  |
|      |                                    | Classic |           |          |                              |                                                             |