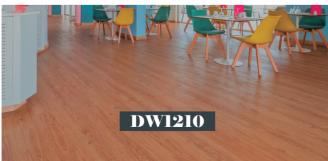

#### LUXURY SELF-SUPPORTING FLOORING

**Decoblu** is an innovative, highly resistant and durable vinyl flooring, manufactured in both plank and tile formats. Regarding its installation, **Decoblu** is sold in 2 variations, glue down and loose lay. There are over 120 designs, colors and references to choose from to cover all demands. Its textures imitate the most noble materials, such as wood, marble, stone, etc. Very easy cleaning and installation. It is 100% recyclable. Decoblu floors are manufactured by the fusion of PVC layers and are completed with a high density, using nanotechnology which offers antibacterial features to the material, which is highly demanded nowadays in our lifestyle. The Loose Lay series is self-supporting and self-regulating, without the need of levelling paste in 90% of the cases. Speed and cleanliness in its installation are its trademarks.

## References