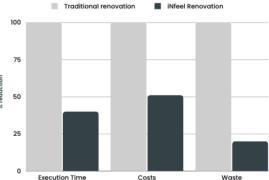

### Reduction of time, cost and waste when using iNfeel

## How much do you save?

The strongest advantage of our system is cost saving.

By using our materials and technology you accelerate project delivery time as well as avoiding demolition which, in turn, results into a reduction on the amount of waste generated.