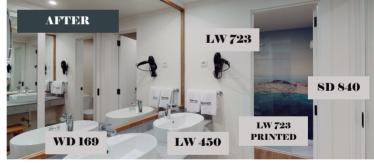

## Renew

With **iNfeel** we can renovate any type of surface to achieve the perfect finish. It is the **iNfeel** revolution. A material which allows you to save costs, inconveniences and lots of time.

## **Examples**