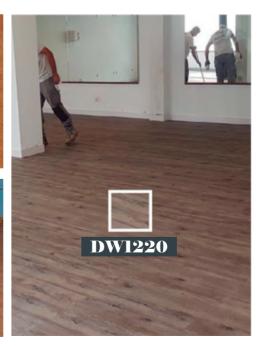

#### LUXURY SELF-SUPPORTING FLOORING

**Decoblu** is an innovative, highly resistant and durable vinyl flooring, manufactured in both plank and tile formats. Regarding its installation, **Decoblu** is sold in 2 variations, glue down and loose lay. There are over 120 designs, colors and references to choose from to cover all demands. Its textures imitate the most noble materials, such as wood, marble, stone, etc. Very easy cleaning and installation. It is 100% recyclable. Decoblu floors are manufactured by the fusion of PVC layers and are completed with a high density, using nanotechnology which offers antibacterial features to the material, which is highly demanded nowadays in our lifestyle. The Loose Lay series is self-supporting and self-regulating, without the need of levelling paste in 90% of the cases. Speed and cleanliness in its installation are its trademarks.

## References