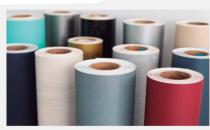

## iNfeel Characteristics

The quality, the design and the cutting edge manufacturing process of iNfeel make it an unrivalled material in comparison to other alternatives.

The following are all the benefits and technical qualities that our material offers, which make **infeel** a revolutionary material in the renovation and refurbishment sector.

## iNfeel roll dimensions

| SERIES                                       | WIDTH    | UNIT      | THICKNESS |
|----------------------------------------------|----------|-----------|-----------|
| Solid<br>Glossy & Mineral<br>Natural<br>Wood | 1,230 mm | 50 m/roll | 0,24 mm   |
| Leather                                      | 1,230 mm | 30 m/roll | 0,50 mm   |
| Paper Wave                                   | 1,060 mm | 25 m/roll | 0,40 mm   |