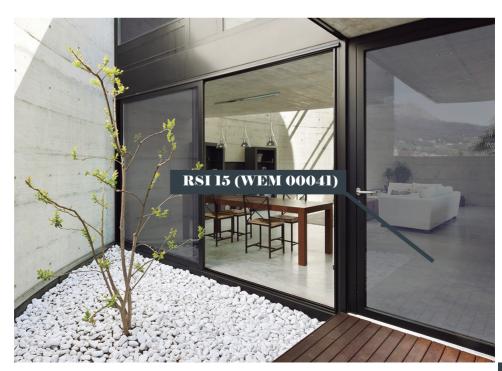

## What is Decoblu Solar Window?

Solar window film with dimensional stability and excellent adhesion to glass, blocks solar heat, reducing energy consumption and prevents 99% of UV rays. Prevents discoloration of furniture, curtains, among others, provides privacy and softens the direct light that enters inside the space.

In case of breakage, it prevents accidents caused by glass fragments as its adhesive acts as a safety film.