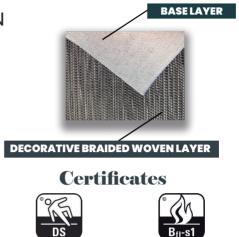

## What is iNfeel Woven?

**iNfeel Woven** is a vinyl covering, finished in a woven fabric with a lightweight, non-woven backing of PVC foam or comfort, depending on the format. Its **great resistance to abrasion and friction** provides durability, as well as versatility in its uses and it is easy to clean. It offers a wide range of decorative possibilities.

## Composition

-Antibacterial polyurethane
-Wear layer
-Decoblu exclusive designs
-Middle layer
-Acoustic isolation
-Middle layer
-Settlement layer
-Anti-Slip

Layers

SOLAR WINDOW