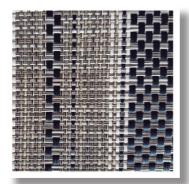

## What is iNfeel Woven?

**iNfeel Woven** is a vinyl covering, finished in a woven fabric with a lightweight, non-woven backing of PVC foam or comfort, depending on the format. Its **great resistance to abrasion and friction** provides durability, as well as versatility in its uses and it is easy to clean. It offers a wide range of decorative possibilities.

## Characteristics

|      | APPLICATIONS                       | SERIE   | THICKNESS | WIDTH    | UNIT                         | MATERIAL                                                    |
|------|------------------------------------|---------|-----------|----------|------------------------------|-------------------------------------------------------------|
| ROLL | Vertical parament<br>and furniture | Delux   | 2,6 mm    | 2 m      | 20-25<br>m/roll              | Vinyl woven fabric with<br>non-woven PVC foam<br>base layer |
|      |                                    | Classic |           |          |                              |                                                             |
| TILE | Floor                              | Delux   | 3,5 mm    | 50x50 cm | Pack 20<br>units<br>50x50 cm | Vinyl woven fabric with<br>non-woven comfort<br>base layer  |
|      |                                    | Classic |           |          |                              |                                                             |