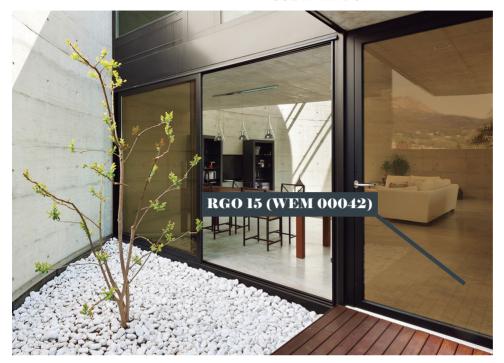

## What is Decoblu Solar Window?

Solar window film with dimensional stability and excellent adhesion to glass, blocks solar heat, reducing energy consumption and prevents 99% of UV rays. Prevents discoloration of furniture, curtains, among others, provides privacy and softens the direct light that enters inside the space.

In case of breakage, it prevents accidents caused by glass fragments as its adhesive acts as a safety film.