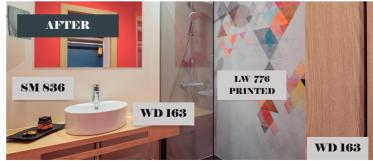

## Renew

With **iNfeel** we can renovate any type of surface to achieve the perfect finish. It is the **iNfeel** revolution. A material which allows you to save costs, inconveniences and lots of time.

## **Examples**