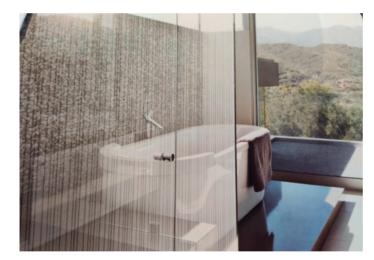

## What is Decoblu Solar Window?

Solar window film with dimensional stability and excellent adhesion to glass, blocks solar heat, reducing energy consumption and prevents 99% of UV rays. Prevents discoloration of furniture, curtains, among others, provides privacy and softens the direct light that enters inside the space.

In case of breakage, it prevents accidents caused by glass fragments as its adhesive acts as a safety film.

## Characteristics

EXCELLENT DIMENSIONAL STABILITY

HEAT LOCK FUNCTION

ANTI-BREAK SECURITY FUNCTION

PRIVACY

99% PROTECTION OF UV RAY

VARIOUS INTERIOR EFFECTS

## High infrared rejection

**Decoblu Solar Window Series** 