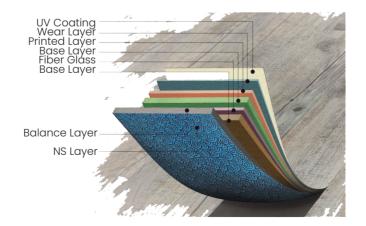

## Characteristics

- · High quality LooseLay without glue
- · Easy installation
- · Good sound absorption
- · A fiberglass reinforcement layer
- · Superior stability
- · Great durability

| THICKNESS (mm) | WEAR CLOAK<br>(mm) | WIDTH X LENGTH (mm) | BOX<br>CONTENT |
|----------------|--------------------|---------------------|----------------|
| 5              | 0.5 / 0.7          | 177.8 x 1219.2      | 10 units       |

## Composition

-Antibacterial polyurethane
-Wear layer
-Decoblu exclusive designs
-Middle layer
-Acoustic isolation
-Middle layer
-Settlement layer
-Anti-Slip

Layers

SOLAR WINDOW