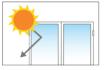

## What is Decoblu Solar Window?

Solar window film with dimensional stability and excellent adhesion to glass, blocks solar heat, reducing energy consumption and prevents 99% of UV rays. Prevents discoloration of furniture, curtains, among others, provides privacy and softens the direct light that enters inside the space.

In case of breakage, it prevents accidents caused by glass fragments as its adhesive acts as a safety film.