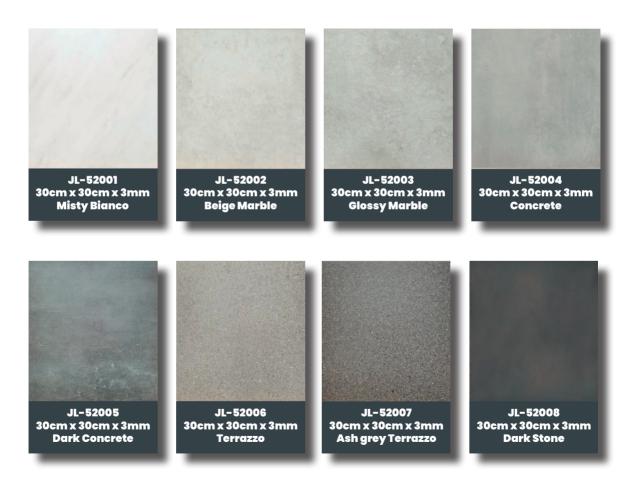

## What is Decoblu Self-adhesive Flooring?

**Decoblu Self-adhesive Floor Tiles** are self-adhesive water-based tiles, 30 x 30 cm measure and 3mm thickness, with a non-slip and antibacterial coating layer.