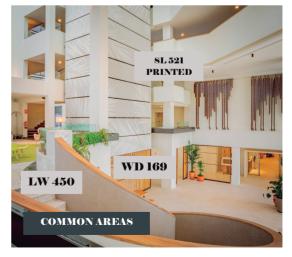

## Where can you install it?

OFFICES

HOSPITALS

RETAIL

SCHOOLS

BARS & REST.

HOUSES

STUDIOS

HOSPITALITY

STUDENT HOUSING

PETROL STATION