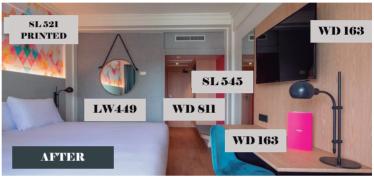

## iNfeel is a laminated, multilayer, highly resistant PVC, suitable to be applied on any surface as long as it is dry, clean and smooth.

iNfeel is a self-adhesive film with waterproof condition and fireproof quality (B-S1-D0 Certification)(M1) making it ideal for installation on facings or surfaces exposed to water and/or at risk of being exposed to heat or fire. Highly recommended in renovation or refurbishment projects without the need of ever ceasing business activity during the works.

Our architectural finish films are manufactured by the fusion of PVC layers, which guarantees resistance to scratches and abrasions, easy cleaning, fire-retardancy and waterproof nature. Easy to install, it enables the renovation and creation of new spaces without the need to execute major construction works.

Its thermoformable nature allows it to adapt completely to the shape we wish to cover, making it the perfect ally in the restoration or renewal of furniture. It's also self-adhesive, so the installation is simple while offering a perfect finish.

iNfeel is suitable for application on any surface: wood, concrete, paint, plasterboard, tile.