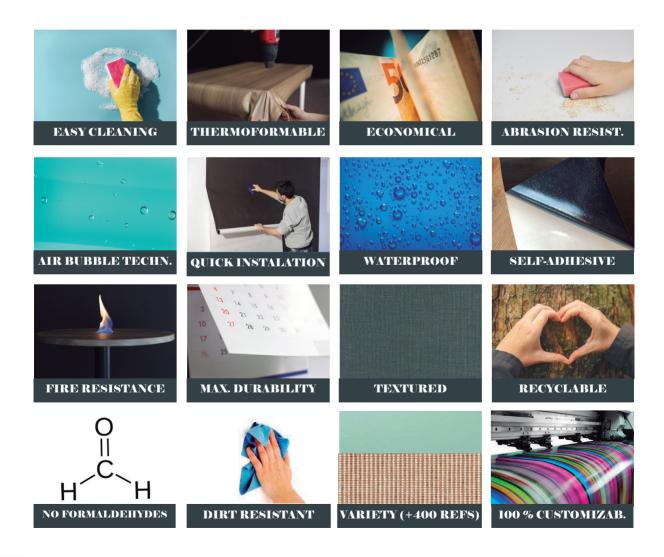

## iNfeel Characteristics

The quality, the design and the cutting edge manufacturing process of iNfeel make it an unrivalled material in comparison to other alternatives.

The following are all the benefits and technical qualities that our material offers, which make **infeel** a revolutionary material in the renovation and refurbishment sector.

Our architectural finish films are manufactured by the fusion of PVC layers, which guarantees resistance to scratches and abrasions, easy cleaning, fire-retardancy and waterproof nature. Easy to install, it enables the renovation and creation of new spaces without the need to execute major construction works.

Its thermoformable nature allows it to adapt completely to the shape we wish to cover, making it the perfect ally in the restoration or renewal of furniture. It's also self-adhesive, so the installation is simple while offering a perfect finish.

iNfeel is suitable for application on any surface: wood, concrete, paint, plasterboard, tile.