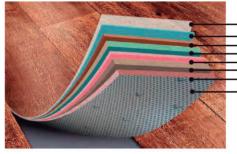

## iNfeel Characteristics

The quality, the design and the cutting edge manufacturing process of iNfeel make it an unrivalled material in comparison to other alternatives.

The following are all the benefits and technical qualities that our material offers, which make **infeel** a revolutionary material in the renovation and refurbishment sector.

## iNfeel roll dimensions

| SERIES                                       | WIDTH    | UNIT      | THICKNESS |
|----------------------------------------------|----------|-----------|-----------|
| Solid<br>Glossy & Mineral<br>Natural<br>Wood | 1,230 mm | 50 m/roll | 0,24 mm   |
| Leather                                      | 1,230 mm | 30 m/roll | 0,50 mm   |
| Paper Wave                                   | 1,060 mm | 25 m/roll | 0,40 mm   |