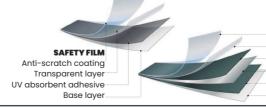

#### THERMAL BARRIER FILM

Anti-scratch coating High transparency PET film IR + Adhesive layer High transparency PET film UV-CUT + adhesive layer Base layer

#### GENERAL FILM

Anti-scratch coating Transparent layer Adhesion of dyes that absorb UV rays Base layer

#### REFLECTIVE FILM

Anti-scratch coating
Reflective layer
UV-absorbing ink coating
Transparent layer
Adhesion of dyes that absorb UV rays
Base layer

#### BLACK OUT FILM

Anti-scratch coating
Transparent layer
UV absorbent dye coating
Reflective Layer
UV absorbent dye fixation
Base layer

SOLAR WINDOW