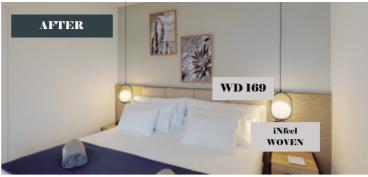

## What is iNfeel Woven?

**iNfeel Woven** is a vinyl covering, finished in a woven fabric with a lightweight, non-woven backing of PVC foam or comfort, depending on the format. Its **great resistance to abrasion and friction** provides durability, as well as versatility in its uses and it is easy to clean. It offers a wide range of decorative possibilities.